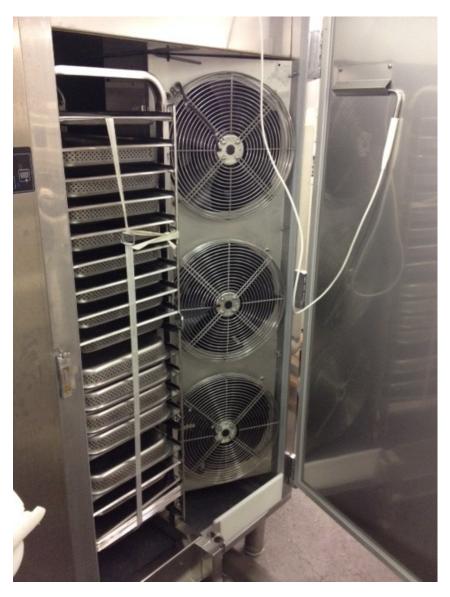

## **Shockfreezer Gram KPS 90**

Standard: Door right turning Temperature range: -25°C /+10°C

External/Internal: Stainless steel/Stainless steel

Dimensions WxDxH: 1100x840x1985 mm

Weight, bruto: 200 kg
Isolation: 60 mm
Refrigerant: R404A
Capacity at - 25°C: 8000 Watt
Voltage: 230 V, 50 Hz
Power: 440 Watt

Fast cool capacity: 90 kg from +70°C to +3°C in 90 min. Fast freeze capacity: 50 kg from +70°C to -18°C in 4 hours

3x fan

Total capacity for plates/trays: 19 layers
Dimensions each layer: 500x300 mm
Height between layers: 75 mm